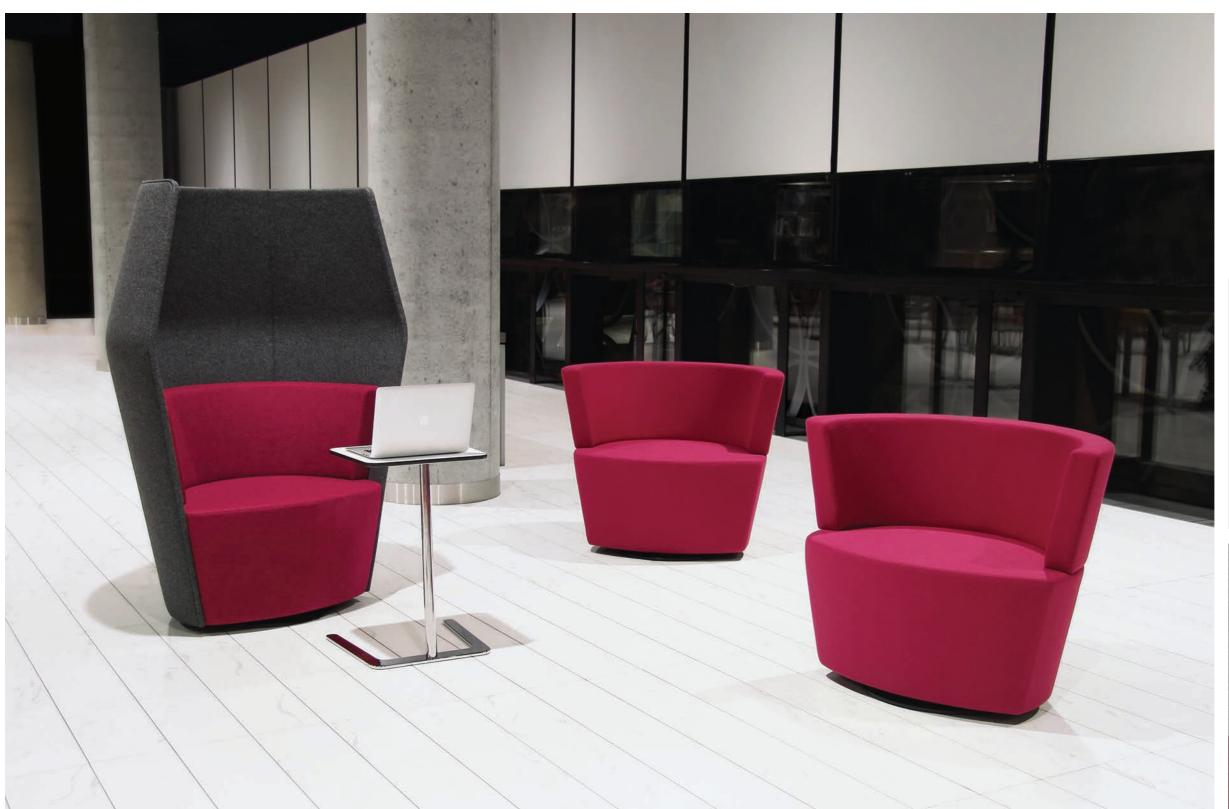

## COLLABORATIVE WORKING

Peek and Boo are a playful duo ideally suited to the contemporary workplace

Designed by Boss Design, Peek and Boo reflect the change towards a comfortable, informal working environment where single person work booths are the norm.

Peek and Boo can be used independently to create private spaces in open plan environments, or alongside each other to enhance collaborative working.