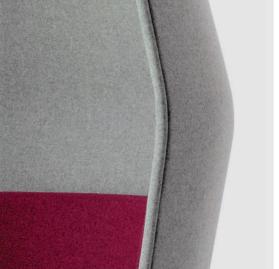

## COLLABORATIVE WORKING

Peek and Boo are a playful duo ideally suited to the contemporary workplace

Designed by Boss Design, Peek and Boo reflect the change towards a comfortable, informal working environment where single person work booths are the norm.

Peek and Boo can be used independently to create private spaces in open plan environments, or alongside each other to enhance collaborative working.