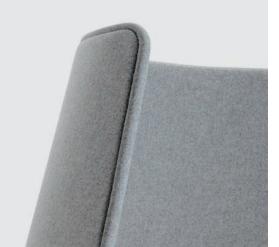

## COLLABORATIVE WORKING

Peek and Boo are a playful duo ideally suited to the contemporary workplace

Designed by Boss Design, Peek and Boo reflect the change towards a comfortable, informal working environment where single person work booths are the norm.

Peek and Boo can be used independently to create private spaces in open plan environments, or alongside each other to enhance collaborative working.