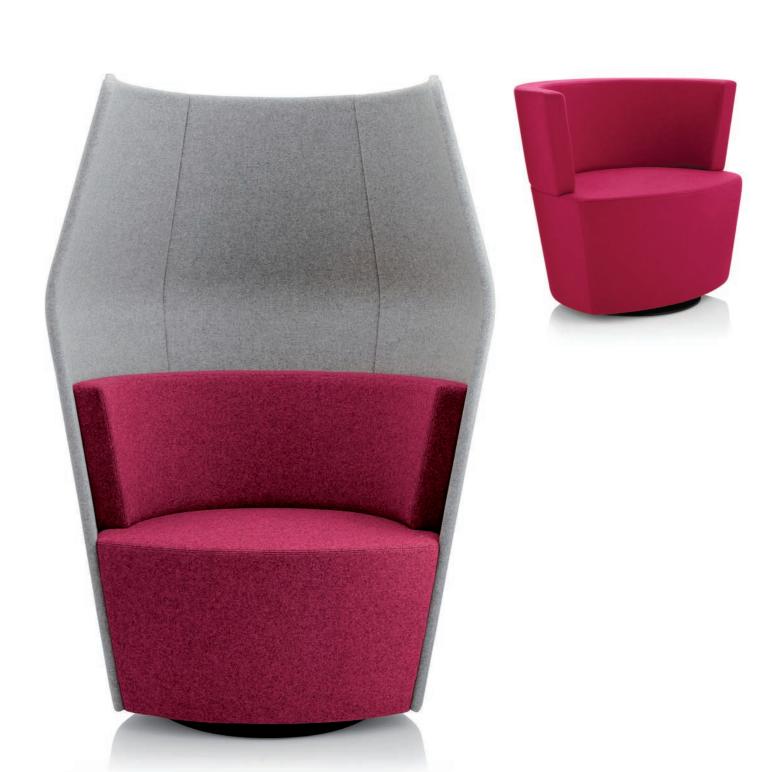

## COLLABORATIVE WORKING

Peek and Boo are a playful duo ideally suited to the contemporary workplace

Designed by Boss Design, Peek and Boo reflect the change towards a comfortable, informal working environment where single person work booths are the norm.

Peek and Boo can be used independently to create private spaces in open plan environments, or alongside each other to enhance collaborative working.